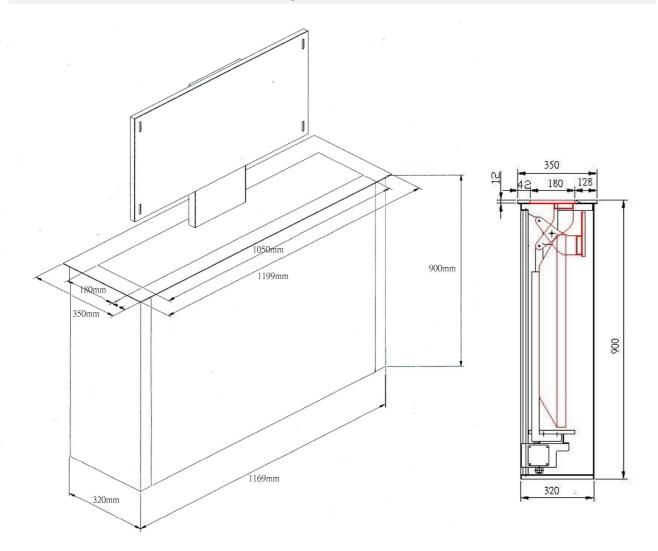

#### **Dimensions**

- Lift dimension (W x H x D): 1169 x 900 x 320 mm
- Panel dimension (W x D): 1199 x 350mm
- Auto door dimension (W x D): 1050 x 180mm
- LED monitor /TV dimensions (W x H x D): less than or  $\leq$  970(W)x 570(H) x 80(D)mm

## Structure and Dimensions Drawing