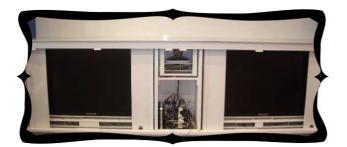

ply: 220 V , Power output: 20w , speed scope: 90-1400, Type: Reversible motor
-Pitch angle Motor : Power Supply: 12 V , Power output: 0.17w
-Pitch angle of LCD mon : 0°-15°
-Load weight: 30kg
-Weight: 40kg
-Power Supply: 220 V / 50 ~ 60 Hz, 13A plug
-Connector port : DVI/HDMI , RS232/RS485 , RJ45 ,(Optional) USB
-Operation noise : less than or ≤ 20dB
-Wall Mount bracket for 43" monitor / TV

#### **Built-in Wireless control:**

- Control mode : RF wireless control
- Function: Up, Down, stop

#### **Dimensions**

- Lift dimension (W x H x D): 1169 x 900 x 320 mm
- Panel dimension (W x D): 1199 x 350mm
- Auto door dimension (W x D): 1050 x 180mm
- LED monitor /TV dimensions (W x H x D): less than or  $\leq$  970(W)x 570(H) x 80(D)mm



## Structure and Dimensions Drawing



## <u>Photo</u>



## Suitable use:

- Special classroom, Meeting room, Conference room, VIP room, Intelligence room
- Warranty: 12 Month



## (OPTIONAL for Ceiling install) Safety / Loading testing certificate:

- FORM 3/4 and FORM 5 Loading testing certificate (12 Month) for LCD TV Lift

-Factories and Industrial Undertakings (Lifting Appliances and Lifting Gear) Regulations.

-Certificate of test and thorough examination of lifting appliances(except cranes, crabs and winches).

-Form approved by the commissioner for Labour for the purposes of regulation of the Factories and Industrial Undertakings (Lifting Appliances and Lifting Gear) Regulations.

- Signature of Registered Professional Engineer