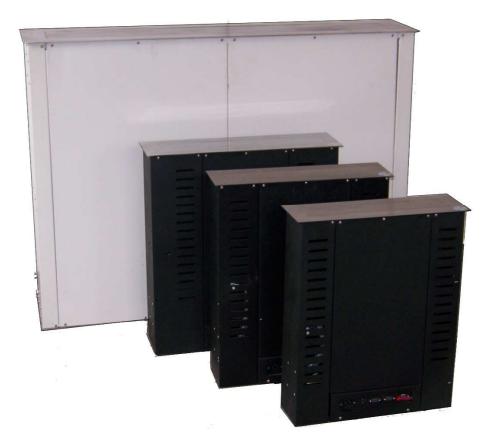

#### **Dimensions**

- Lift dimension (W x H x D): 1169 x 900 x 320 mm
- Panel dimension (W x D): 1199 x 350mm
- Auto door dimension (W x D): 1050 x 180mm
- LED monitor /TV dimensions (W x H x D): less than or  $\leq$  970(W)x 570(H) x 80(D)mm

## <u>Photo</u>